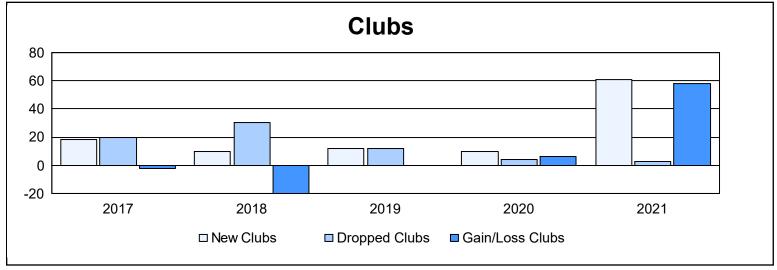

District 316 D As of June 2021 Cumulative

| Year      | New<br>Clubs | Dropped<br>Clubs | Gain/<br>Loss<br>Clubs | New<br>Members | Charter<br>Members | Reinstate<br>Members | Transfer<br>Members | Total<br>Member<br>Added | Total<br>Members<br>Dropped | Gain/<br>Loss<br>Members |
|-----------|--------------|------------------|------------------------|----------------|--------------------|----------------------|---------------------|--------------------------|-----------------------------|--------------------------|
| 2016-2017 | 18           | 20               | -2                     | 2,285          | 518                | 77                   | 86                  | 2,966                    | 1,185                       | 1,781                    |
| 2017-2018 | 10           | 30               | -20                    | 1,116          | 267                | 162                  | 10                  | 1,555                    | 2,618                       | -1,063                   |
| 2018-2019 | 12           | 12               | 0                      | 193            | 681                | 119                  | 390                 | 1,383                    | 1,831                       | -448                     |
| 2019-2020 | 10           | 4                | 6                      | 240            | 244                | 5                    | 85                  | 574                      | 1,653                       | -1,079                   |
| 2020-2021 | 61           | 3                | 58                     | 485            | 1,346              | 20                   | 3                   | 1,854                    | 778                         | 1,076                    |
| Average   | 22           | 14               | 8                      | 864            | 611                | 77                   | 115                 | 1,666                    | 1,613                       | 53                       |